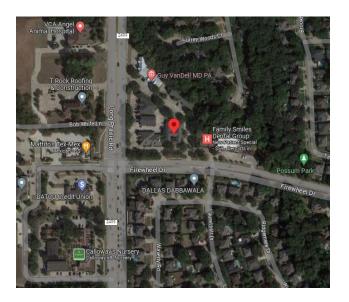

## Office Space for Lease 2670 Firewheel Drive Flower Mound, Texas

**LOCATION:** 2670 Firewheel Drive, Suite C (NEQ of FM 2499 and

Firewheel Drive). Immediate access to Long Prairie Rd (FM 2499).

**SPACE AVAILABLE:** 1,900 SF - Reception, 6 Offices (1 Executive), Room for 2 Cubicles,