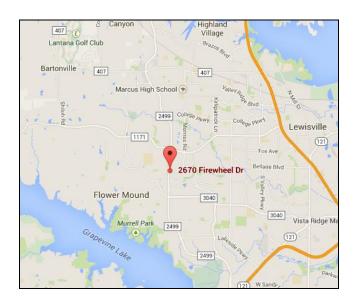

## Office Space for Lease 2670 Firewheel Drive Flower Mound, Texas

**LOCATION:** 2670 Firewheel Drive, Suite C (NEQ of FM 2499 and

Firewheel Drive). Immediate access to Long Prairie Rd (FM 2499).

**SPACE AVAILABLE:** 1,900 SF - Reception, 6 Offices (1 Executive), Room for 2 Cubicles,