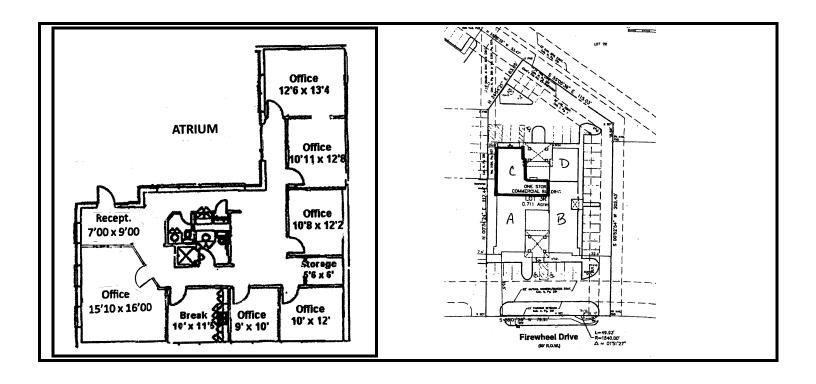

## Office Space for Lease 2670 Firewheel Drive Flower Mound, Texas

**LOCATION:** 2670 Firewheel Drive, Suite C (NEQ of FM 2499 and

Firewheel Drive). Immediate access to Long Prairie Rd (FM 2499).

**SPACE AVAILABLE:** 1,900 SF - Reception, 6 Offices (1 Executive), Room for 2 Cubicles,

Kitchen & Storage!

**LEASE RATE:** \$17.00/SF Base Rent plus NNNs.

**AVAILABLE:** 11/2023

For further information contact: Rich Muller

NAME OF THE PARTY

Vintage Realty 2980 Long Prairie Road, Suite D Flower Mound, TX 75022 972/355-0669 or Fax 972/355-5477