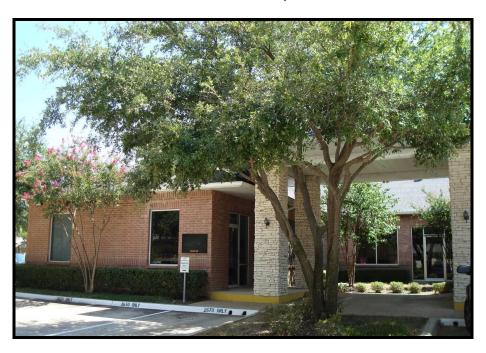

## Office Space for Lease 2670 Firewheel Drive Flower Mound, Texas

**LOCATION:** 2670 Firewheel Drive, Suite C (NEQ of FM 2499 and

Firewheel Drive). Immediate access to Long Prairie Rd (FM 2499).

**SPACE AVAILABLE:** 1,900 SF - Reception, 6 Offices (1 Executive), Room for 2 Cubicles,

Kitchen & Storage!

**LEASE RATE:** \$17.00/SF Base Rent plus NNNs.

**AVAILABLE:** 11/2023

For further information contact: Rich Muller

NAME OF THE PARTY

Vintage Realty 2980 Long Prairie Road, Suite D Flower Mound, TX 75022 972/355-0669 or Fax 972/355-5477