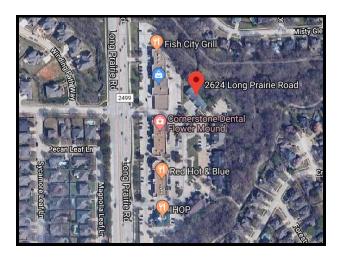

## Ex. Office Space ALL Expenses Paid by Landlord

Flower Mound, TX

**Location:** 2624 Long Prairie Rd., Flower Mound, TX 75022 WALK TO 4 RESTAURANTS!

Suite 101 – 11' x 12' Corner Office: \$600/month! Windows Suite 101 A – 11' x 16': \$650/month! Window Suite 107 – 10' x 12' Creek View: \$550/month! Window Suite 111 – 10' x 15': \$550/month! Window Suite 113 – 10' x 15': \$600/month! Window