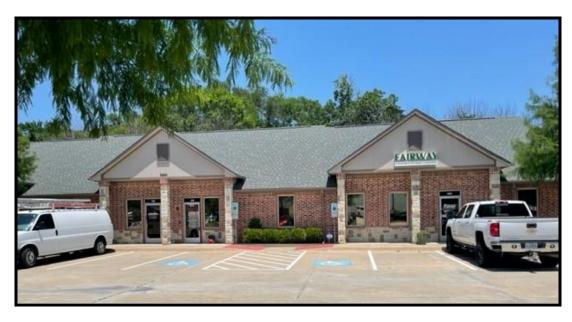

## Ex. Office Space ALL Expenses Paid by Landlord

Flower Mound, TX

**Location:** 2624 Long Prairie Rd., Flower Mound, TX 75022 WALK TO 4 RESTAURANTS!

Suite 101 – 11' x 12' Corner Office: \$600/month! Windows Suite 101 A – 11' x 16': \$650/month! Window Suite 107 – 10' x 12' Creek View: \$550/month! Window Suite 111 – 10' x 15': \$550/month! Window Suite 113 – 10' x 15': \$600/month! Window