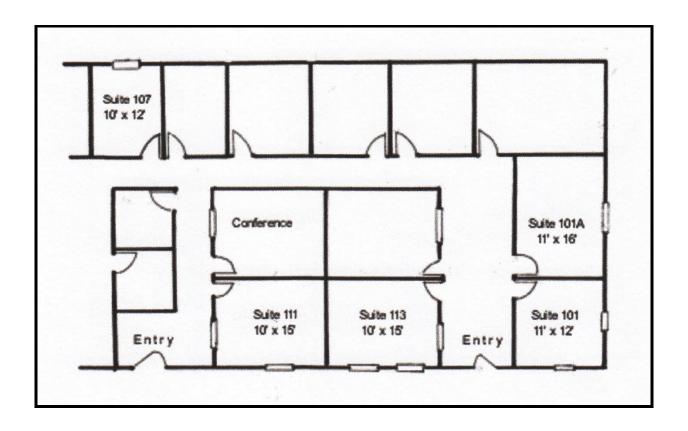

## Ex. Office Space ALL Expenses Paid by Landlord

Flower Mound, TX

**Location:** 2624 Long Prairie Rd., Flower Mound, TX 75022 WALK TO 4 RESTAURANTS!

Suite 101 – 11' x 12' Corner Office: \$600/month! Windows Suite 101 A – 11' x 16': \$650/month! Window Suite 107 – 10' x 12' Creek View: \$550/month! Window Suite 111 – 10' x 15': \$550/month! Window Suite 113 – 10' x 15': \$600/month! Window