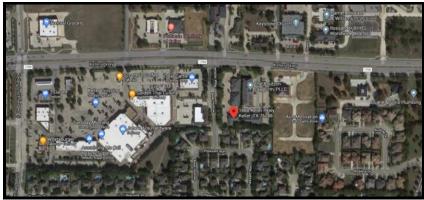

## **FOR LEASE**

Keller, TX

**Location:** 1668 Keller Parkway (FM 1709), Suite 300.

**Size:** 882 SF.

Floor Plan: Reception – 3 Offices – Break Area - Storage.

**Rent:** \$17.00 per square-foot + NNN's.

Available: Now!