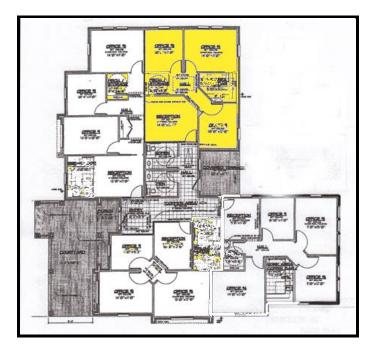

## **FOR LEASE**

Keller, TX

**Location:** 1668 Keller Parkway (FM 1709), Suite 300.

**Size:** 882 SF.

Floor Plan: Reception – 3 Offices – Break Area - Storage.

**Rent:** \$17.00 per square-foot + NNN's.

Available: Now!