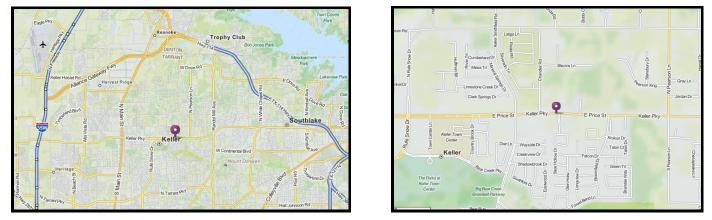

## OFFICE SPACE FOR LEASE Keller, TX

Location: 1660 Keller Parkway (FM 1709).

- Size: Suite 101 1,456 SF Reception; Conf. Room; 5 offices and break/storage. Suite 103 - 938 SF Reception; Conf. Room; 3 offices; Wet Bar – storage.
- Amenities: Crown molding; wooden cove base common area restrooms!