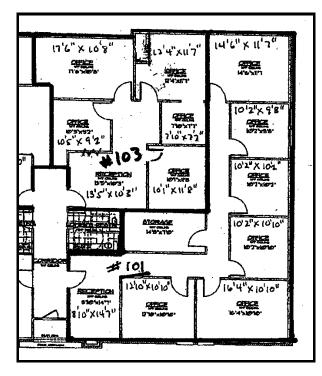

## OFFICE SPACE FOR LEASE Keller, TX

Location: 1660 Keller Parkway (FM 1709).

- Size: Suite 101 1,456 SF Reception; Conf. Room; 5 offices and break/storage. Suite 103 - 938 SF Reception; Conf. Room; 3 offices; Wet Bar – storage.
- Amenities: Crown molding; wooden cove base common area restrooms!