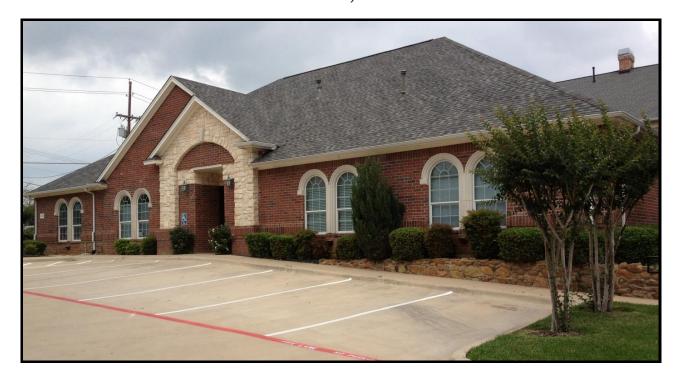

## OFFICE SPACE FOR LEASE Keller, TX

Location: 1660 Keller Parkway (FM 1709).

- Size: Suite 101 1,456 SF Reception; Conf. Room; 5 offices and break/storage. Suite 103 - 938 SF Reception; Conf. Room; 3 offices; Wet Bar – storage.
- Amenities: Crown molding; wooden cove base common area restrooms!